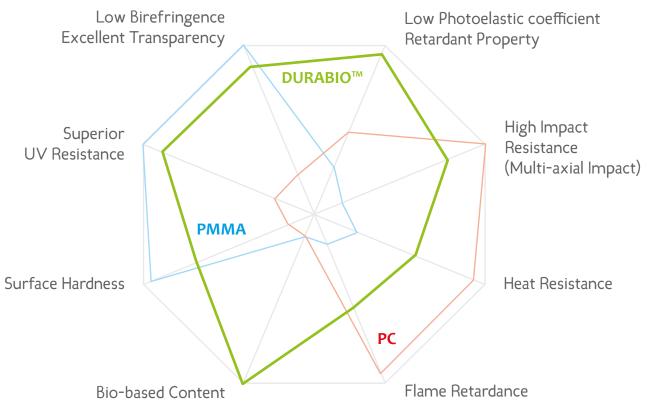

# DURABIO<sup>™</sup> The renewable way

DURABIO<sup>™</sup> is a new generation of engineering polymer whose main raw material is plant-derived isosorbide. This bio-based polycarbonate resin expresses its uniqueness by offering a set of well-balanced properties distinct from standard PMMA and/or PC resins. DURABIO<sup>™</sup> with its high transparency similar to PMMA, provides a significant higher impact behavior combined with an improved heat resistance. Moreover, DURABIO<sup>™</sup> beats the well-known inferior properties of PC in regards to scratch resistance, hardness and chemical resistance. In other words, DURABIO<sup>™</sup> is a material deployable in various applications, surpassing the features of other engineering polymers.

#### DURABIO<sup>™</sup> − Comparative general properties

## DURABIO<sup>™</sup> – Key Features

Excellent transparency

Scratch and abrasion resistance

High gloss

Chemical resistance

Outstanding UV-resistance

**Bio-based** 

Ductility with strong impact resistance