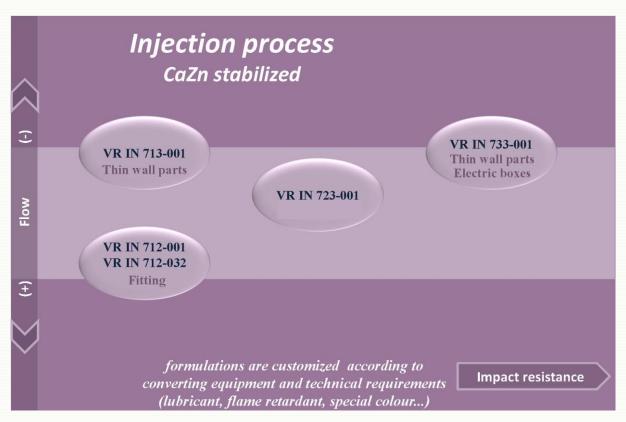

**CERTIFIED**: For outdoor use and window, VREP732/733 series are homologated with certified organizations (LNE) in a range of colours.

**SPECIALITIES**: Upon request, formula may be adapted to a particular request.