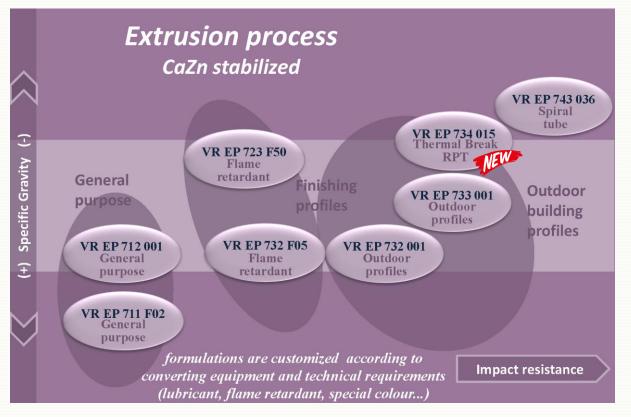

**PERFORMANCE**: The range VR700 is structured with series that modulate the impact resistance, fluidity and cost, thus offering the best compromise for each application. And to best meet the expectations/specifications, many variations are proposed to adapt the formula to each particular case (fire resistance, lubrication, surface appearance ...).

**CERTIFIED**: For outdoor use and window, VREP732/733/734 series are homologated with certified organizations (LNE) in a range of colours, including black and dark grey, like for VREP734 015 (thermal break).