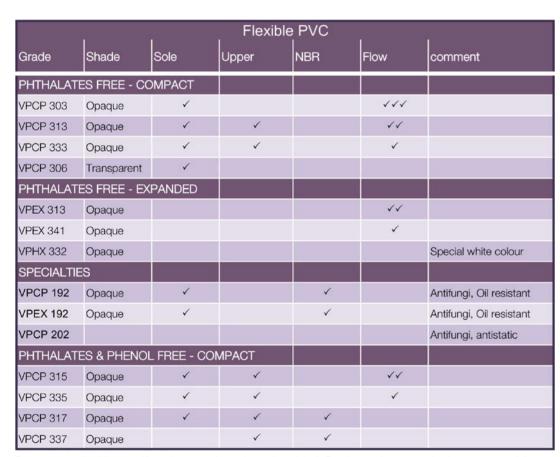

## Vinika™ PVC-P compound

Do not contain this specific substance intentionnally added, But it may be traces in the raw materials used.

| Thermoplastic Elastomer (TR) |             |                |                                  |                                  |                               |
|------------------------------|-------------|----------------|----------------------------------|----------------------------------|-------------------------------|
| Grade                        | Shade       | Usage          | Abrasion<br>Resist.              | Flow                             | comment                       |
| SOLE                         |             |                |                                  |                                  |                               |
| TSSI 122                     | Opaque      | Glued soles    | $\checkmark\checkmark\checkmark$ | $\checkmark\checkmark$           | Skin contact                  |
| TOSI 149                     | Translucent | Direct inject. | $\checkmark\checkmark\checkmark$ | $\checkmark\checkmark\checkmark$ | Skin contact - bright colours |
| TOSI 147                     | Translucent | Direct inject. | <b>~</b>                         | ✓✓                               |                               |
| UPPER                        |             |                |                                  |                                  |                               |
| TOSI 149                     | Translucent | Shoe           | $\checkmark\checkmark\checkmark$ | $\checkmark\checkmark\checkmark$ | Skin contact - bright colours |
| TOSL 245                     | Translucent | Shoe           | <b>/</b> /                       | <b>//</b>                        |                               |
| TOSL 243                     | Opaque      | Rain boot      | $\checkmark\checkmark\checkmark$ | <b>///</b>                       |                               |